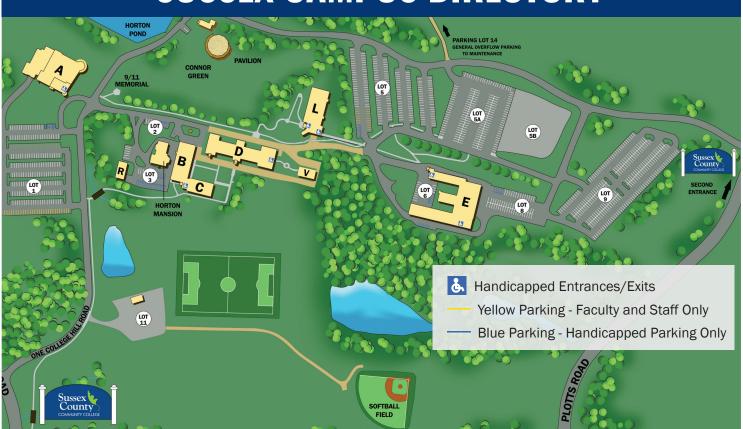

# **SUSSEX CAMPUS DIRECTORY**

#### A. Health Sciences and Performing Arts Center

Classrooms, SCCC Foundation, PAC Theater

## **Academic Building**

Classrooms, Conference Area, Lecture Hall, Makerspace, Robotics Lab

# **B. Administration Building/Welcome Center**

Academic Affairs, Accounts Payable, Admissions, Bursar, Classrooms, Executive Offices, Financial Aid, IT Services, Purchasing, Registrar, Student Services, Student Success Center, Testing Center

#### C. Art Gallery

Art Studios, Classrooms, Faculty Offices

#### D. Student Center

Adjunct Faculty Offices, Campus Life, Campus Store, Classrooms, EOF, Game Room, HR, Facilities, Marketing, Security, Student Center Theater, Skylanders Cafe, Student Government Assoc, Veterans Office/Resource Center, Writing Center

# E. Academic & Athletics Building

Athletics, Classrooms, Degree UP, ESports, Faculty Offices, Fitness Center, Graphic Arts Lab, Human Performance Lab, Gymnasium, Shipping & Receiving

## L. Library and Science Building

Classrooms, Faculty Offices, Library, Science Classrooms & Labs

# R. Optics Center

Classrooms

#### V. Studio 20/Media Center

Classrooms, Studio 20